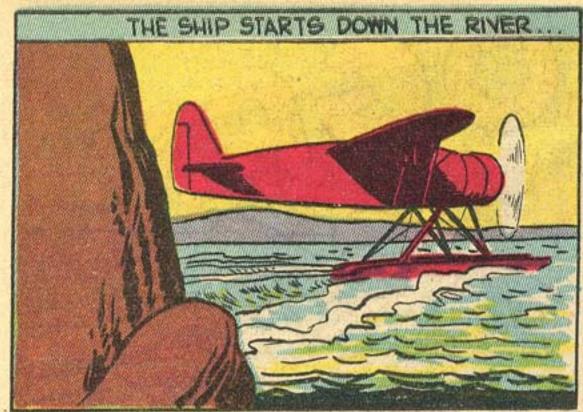

FEET!

LAND OF CALIFORNIA!

TWO ITALIAN SPIES WAY-LAID LOOP LOGAN AND TOGGED HIM - BOUND AND WEIGHTED-INTO THE WATERS OF THE NILE.. BUT LOGAN'S FAITHFUL SERVANT, CLATRA, DOVE TO LIE RESCUE.. NOW, JUST AS THE SPIES ARE ABOUT TO TAKE OFF IN THEIR SEAPLANE, LOOP AND CLATRA APPROACH THROUGH THE WATER!